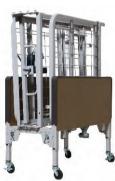

foot rail to provide minimal rail coverage and gives assistance when entering or exiting the bed.

Patriot Storage Cart (600-1003-000) Bracket set creates a self-contained complete bed transporter that utilizes bed ends to transport the head and foot spring sections, and other bed components.