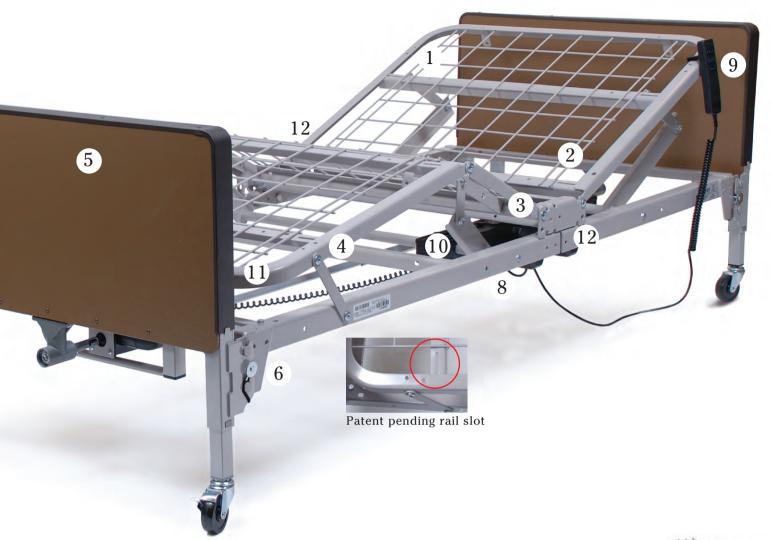

Grid deck offers maximum pinch point protection between moving deck angles - thus reducing the risk of injury during bed setup

Patent pending rail slots in frame ensure quick and proper rail placement

Patriot Beds are offered with Fiberboard Decorative Walnut or High-Impact Plastic Bed Ends

Easy mount bed ends feature locking pins to secure bed ends to sleep deck

Semi and Full-Electric options available with Full-Electric model that makes bed height adjustment easy and can be adjusted to be a conventional height OR low bed for better inventory management!

Single motor unit is designed for easy installation, requires less maintenance and provides the ultimate in quiet, smooth operation

The head and foot sections can be raised or lowered simultaneously or independently with one hand control

During a power failure the motor unit can lower both the head and foot section with just a single standard 9 volt battery

Corner mattress retainers keep mattress secure on sleep deck (Not shown)

Assembles easily with just five components
Only homecare bed to offer a 4-inch extension kit
that can extend either the head, foot, or both head
and foot up to 88" (see right)

## **Technical Specifications**

- Maximum patient weight 350 lbs
- 450 lb evenly distributed total weight capacity including patient, mattress, rails, and accessories
- Overall Bed Size: 87" L x 36" W
- Lift Range: Head  $60^{\circ}$ , Knee  $30^{\circ}$
- Bed Height: Min. 15", Max. 24" (at deck level)