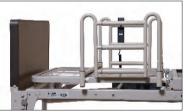

foot rail to provide minimal rail coverage and gives assistance when entering or exiting the bed.

Patriot Storage Cart (600-1003-000) Bracket set creates a self-contained complete bed transporter that utilizes bed ends to transport the head and foot spring sections, and other bed components.