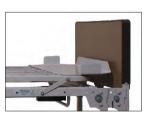

#### Features include:

- Improved rail design decreases the spacing between the crossbars, thus reducing the risk of entrapment
- New bed rail length closes open areas that can occur during full bed articulation
- Rails now mount in fixed patent pending rail slots (shown right) on Patriot<sup>™</sup> bed deck to prevent sliding and moving — easy installation saves delivery and setup time and ensures proper rail placement
- Spring-loaded, self-adjusting crossbraces feature safety tabs that prevent accidental disengagement when bumped or during application of side pressure
- Heavy-duty steel construction
- Rails are powder-coated with an environmentallyfriendly, long-lasting hammertone finish and secure gripping surface