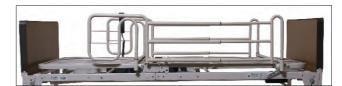

### Patriot Homecare Bed Accessories

Lumex® Patriot™ Liberty Bed Rails have been designed to offer a safe and secure bed rail system to provide you with the utmost level of quality to meet your homecare bed needs. Developed using the FDA Hospital Bed System Dimensional Guidance to Reduce Entrapment and tested to the Hospital Bed Safety Workgroup and FDA Dimensional Test Methods for Bed System Zones 1-4 and International Standard IEC60601-2-38 Requirements for the Safety of Electrically Operated Hospital Beds, these new FDA Compliant bed rail systems offer added protection and reduce the risk of entrapment.

#### Features include:

- Improved rail design decreases the spacing between the crossbars, thus reducing the risk of entrapment
- New bed rail length closes open areas that can occur during full bed articulation
- Rails now mount in fixed patent pending rail slots (shown right) on Patriot<sup>™</sup> bed deck to prevent sliding and moving — easy installation saves delivery and setup time and ensures proper rail placement
- Spring-loaded, self-adjusting crossbraces feature safety tabs that prevent accidental disengagement when bumped or during application of side pressure
- Heavy-duty steel construction
- Rails are powder-coated with an environmentallyfriendly, long-lasting hammertone finish and secure gripping surface

Lumex® Full Length Rail (GF6570B-1)

The Full Length Rail is a nominal, telescoping full length rail that provides maximum length rail perimeter coverage, intended for use by patients requiring maximum length rail and maximum perimeter protection.