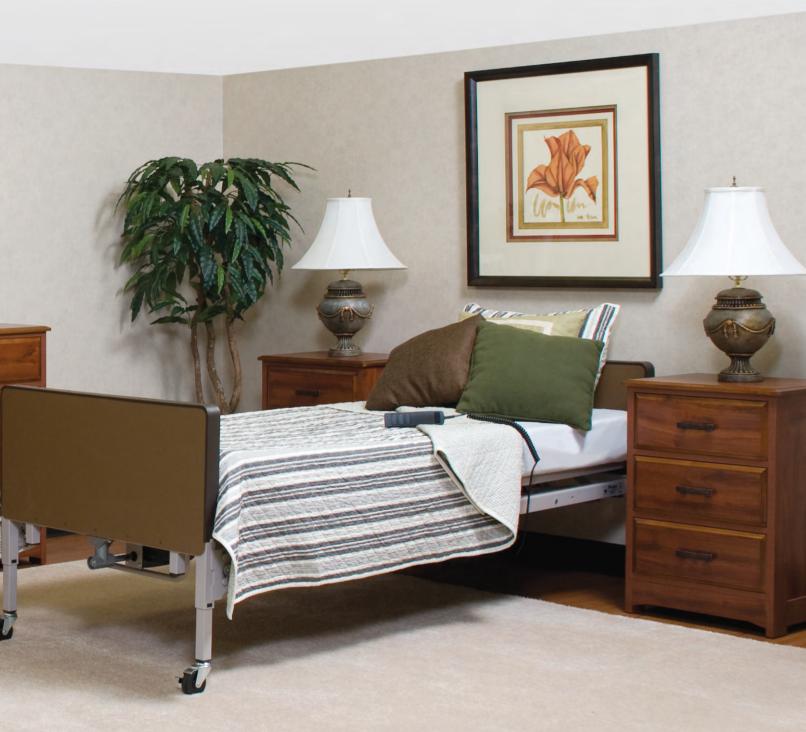

# Patriot<sup>™</sup> Homecare Bed *A Bed Built to Last*

The robust grid sleep surface, proudly made in the USA, provides better mattress support than traditional spring decks

The Patriot enables one-person delivery with quicker set-up since there are no springs to connect Grid surface is easier to clean due to its overall finish and now features SilverSolutions – a anti-microbial technology that provides protection against bacteria and odor

Grid deck offers maximum pinch point protection between moving deck angles - thus reducing the risk of injury during bed setup

Patent pending rail slots in frame ensure quick and proper rail placement

Patriot Beds are offered with Fiberboard Decorative Walnut or High-Impact Plastic Bed Ends

Easy mount bed ends feature locking pins to secure bed ends to sleep deck

Semi and Full-Electric options available with Full-Electric model that makes bed height adjustment easy and can be adjusted to be a conventional height OR low bed for better inventory management!

Single motor unit is designed for easy installation, requires less maintenance and provides the ultimate in quiet, smooth operation

The head and foot sections can be raised or lowered simultaneously or independently with one hand control

During a power failure the motor unit can lower both the head and foot section with just a single standard 9 volt battery

Corner mattress retainers keep mattress secure on sleep deck (Not shown)

Assembles easily with just five components
Only homecare bed to offer a 4-inch extension kit
that can extend either the head, foot, or both head
and foot up to 88" (see right)